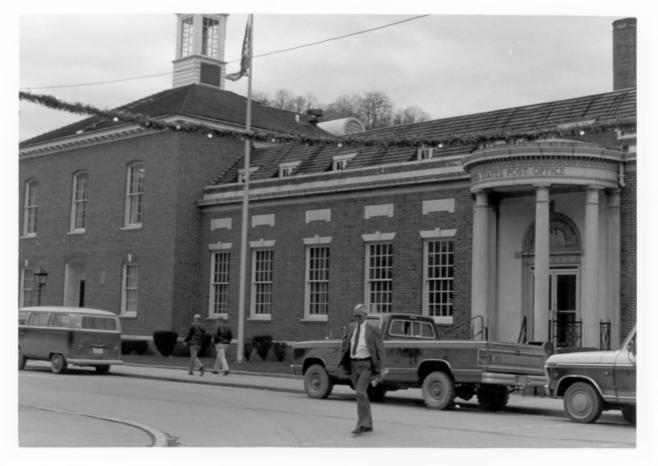

Historic Resources of Pikeville Pikeville, Kentucky Helen Powell -- 1983 Photo # 11 Kentucky Heritage Council Frankfort, Kentucky U.S. Post Office, west facade From Main Street

Huffman Avenue District

Historic Resources of Pikeville Pikeville, Kentucky Helen Powell-- 1983 Photo #12 Kentucky Heritage Council Frankfort, Kentucky US Courthouse, west facade From Main Street Huffman Avenue District