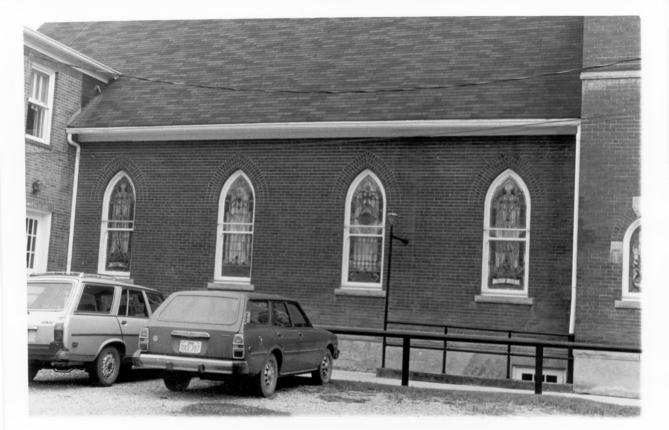

Historic Resources of Pikeville Pikeville, Kentucky Helen Powell -- 1983 Kentucky Heritage Council Frankfort, Kentucky Photo # 13 First Methodist Church, east facade From Main Street Huffman Avenue District