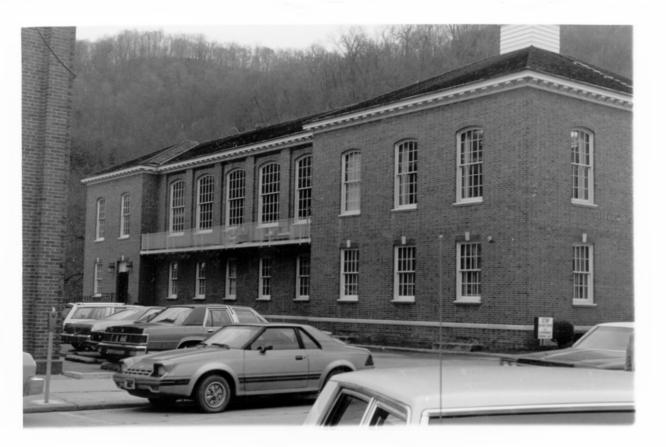

Historic Resources of Pikeville Pikeville, Kentucky Helen Powell -- 1983 Photo # 11 Kentucky Heritage Council Frankfort, Kentucky U.S. Post Office, west facade From Main Street

Huffman Avenue District

Historic Resources of Pikeville Pikeville, Kentucky Helen Powell-- 1983 Photo #12 Kentucky Heritage Council Frankfort, Kentucky US Courthouse, west facade From Main Street Huffman Avenue District