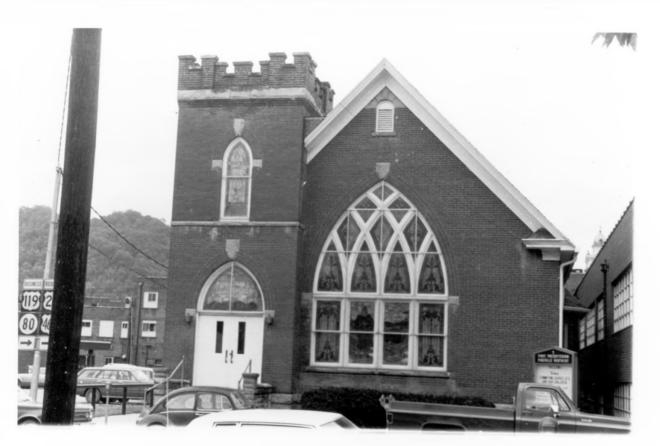

Historic Resources of Pikeville Pikeville, Ky. Helen Powell 1983 Kentucky Heritage Council Frankfort, Ky. Photo 9 First Presbyterian Church

South Facade

Historic Resources of Pikeville Pikeville, Kentucky Helen Powell -- 1983 First Methodist Church, south facade From Huffman Avenue Kentucky Heritage Council Frankfort, Kentucky Huffman Avenue District Photo #10