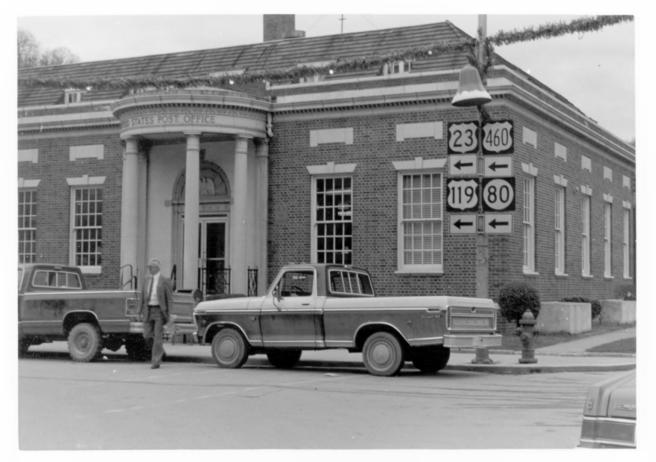

Historic Resources of Pikeville Pikeville, Kentucky Helen Powell -- 1983 Photo # 11 Kentucky Heritage Council Frankfort, Kentucky U.S. Post Office, west facade From Main Street

Huffman Avenue District

Historic Resources of Pikeville Pikeville, Kentucky Helen Powell-- 1983 Photo #12 Kentucky Heritage Council Frankfort, Kentucky US Courthouse, west facade From Main Street Huffman Avenue District