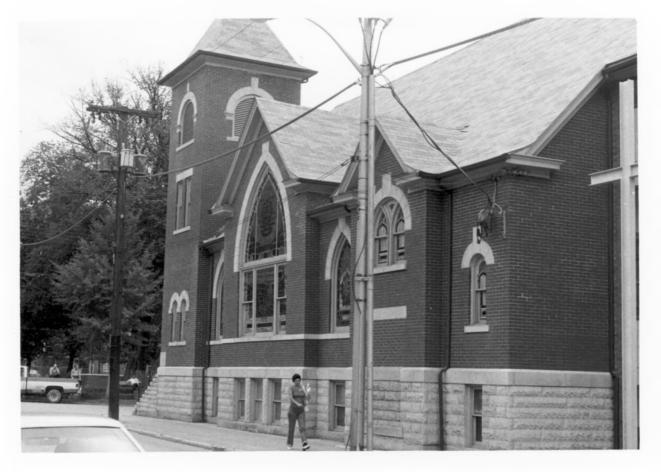

Historic Resources of Pikeville Pikeville, Ky. Helen Powell 1983 Kentucky Heritage Council Frankfort, Ky. Photo 9 First Presbyterian Church

South Facade

Historic Resources of Pikeville Pikeville, Kentucky Helen Powell -- 1983 First Methodist Church, south facade From Huffman Avenue Kentucky Heritage Council Frankfort, Kentucky Huffman Avenue District Photo #10