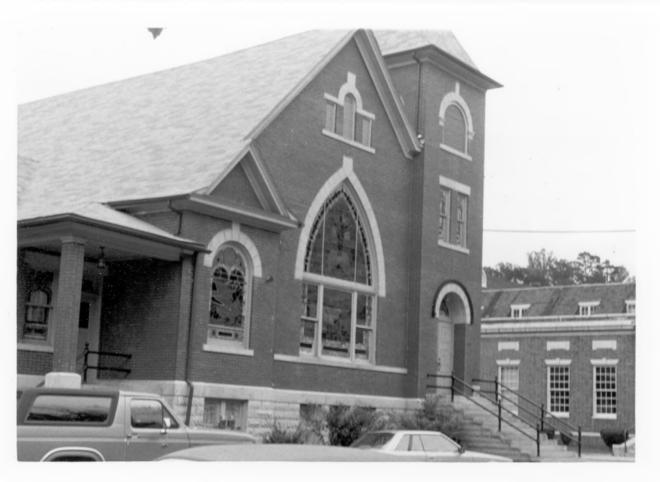

Historic Resources of Pikeville Pikeville, Kentucky Helen Powell -- 1983 Kentucky Heritage Council Frankfort, Kentucky Photo # 13 First Methodist Church, east facade From Main Street Huffman Avenue District