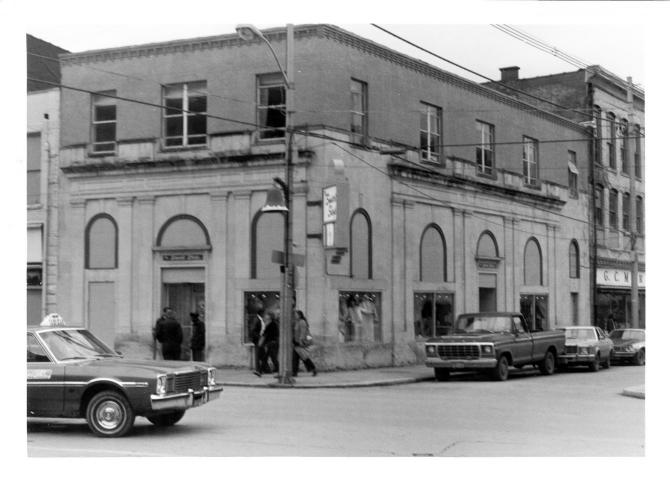

```
Historic Resources of Pikeville
Pikeville, Kentucky
Helen Powell --- 1983
Kentucky Heritage Council
Frankfort, Kentucky
Photo #3
Commercial District
Day and Night Bank
East and North Facades from Main St.
```