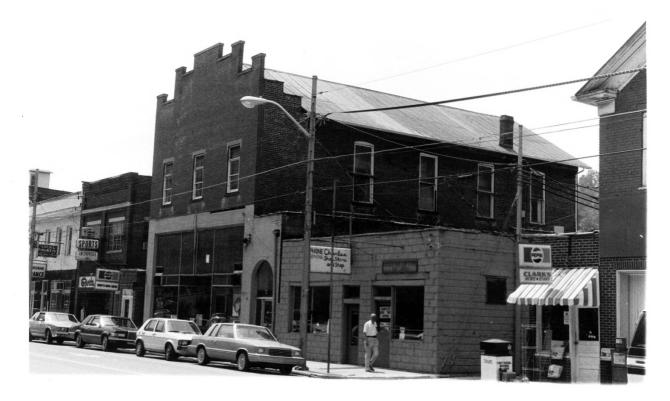

Historic Resources of Pikeville Pikeville, Kentucky Helen Powell -- 1983 Kentucky Heritage Council Frankfort, Kentucky Photo # 1 Anthony Hotel east facade from Main St.

```
Historic Resources of Pikeville
Pikeville, Kentucky
Helen Powell -- 1983
Kentucky Heritage Council
Frankfort, Kentucky
Photo #2
Commercial District
Yost Building and Day and Night Bank
East Facade from Main Street
```

```
Historic Resources of Pikeville
Pikeville, Kentucky
Helen Powell --- 1983
Kentucky Heritage Council
Frankfort, Kentucky
Photo #3
Commercial District
Day and Night Bank
East and North Facades from Main St.
```