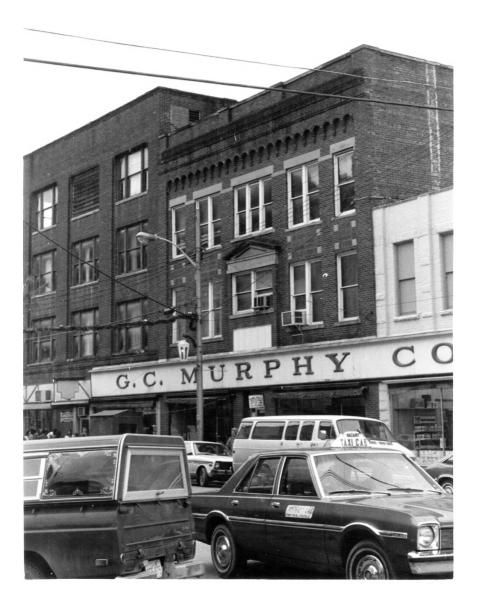

Historic Resources of Pikeville Pikeville, Kentucky Helen Powell -- 1983 Kentucky Heritage Council Frankfort, Kentucky Photo # 1 Anthony Hotel east facade from Main St.

```
Historic Resources of Pikeville
Pikeville, Kentucky
Helen Powell -- 1983
Kentucky Heritage Council
Frankfort, Kentucky
Photo #2
Commercial District
Yost Building and Day and Night Bank
East Facade from Main Street
```