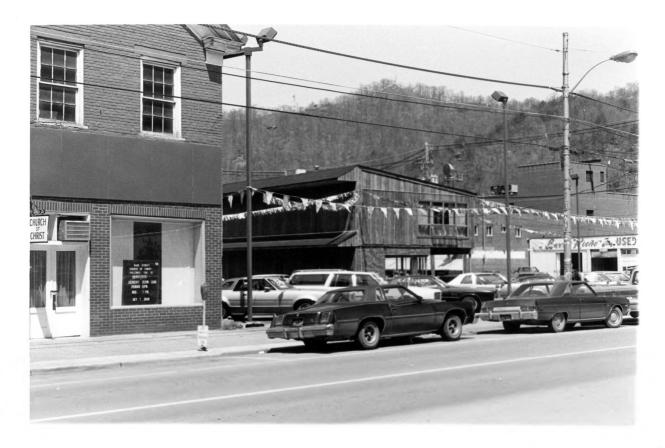

Historic Resources of Pikeville Pikeville, Kentucky Helen Powell -- 1983 Kentucky Heritage Council Frankfort, Kentucky Photo #4 Commercial District Murphy Building, North Facade From Division Street

Historic Resources of Pikeville Pikeville, Ky. Helen Powell 1983 Kentucky Heritage Council Frankfort, Ky. Photo 5 View of Division St. from the East Commercial District