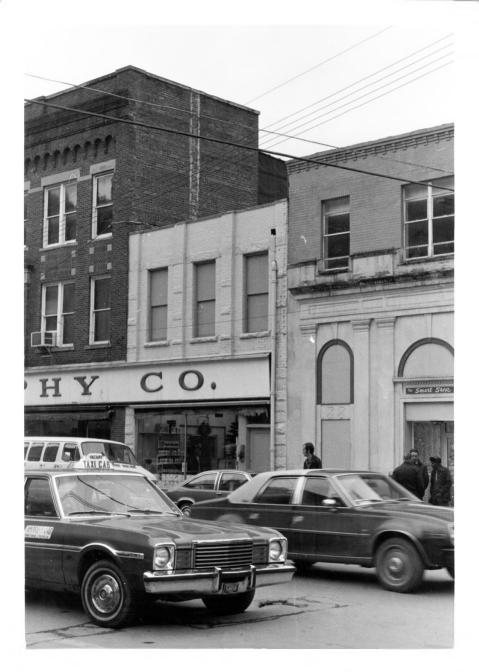

```
Historic Resources of Pikeville
Pikeville, Kentucky
Helen Powell --- 1983
Kentucky Heritage Council
Frankfort, Kentucky
Photo #3
Commercial District
Day and Night Bank
East and North Facades from Main St.
```