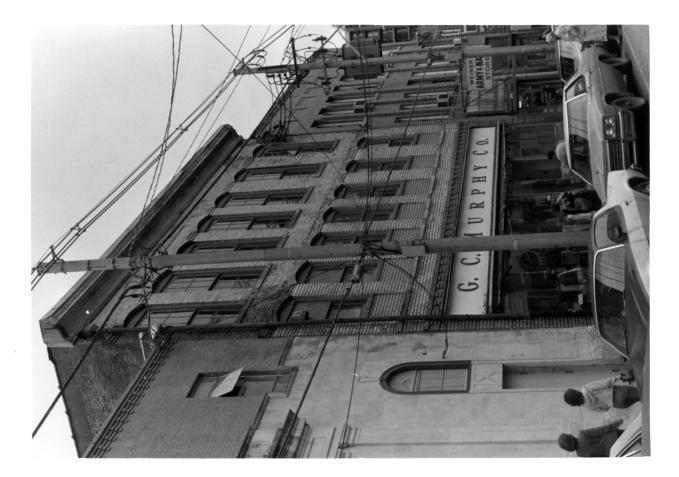

Historic Resources of Pikeville Pikeville, Kentucky Helen Powell -- 1983 Kentucky Heritage Council Frankfort, Kentucky Photo #4 Commercial District Murphy Building, North Facade From Division Street

Historic Resources of Pikeville Pikeville, Ky. Helen Powell 1983 Kentucky Heritage Council Frankfort, Ky. Photo 5 View of Division St. from the East Commercial District