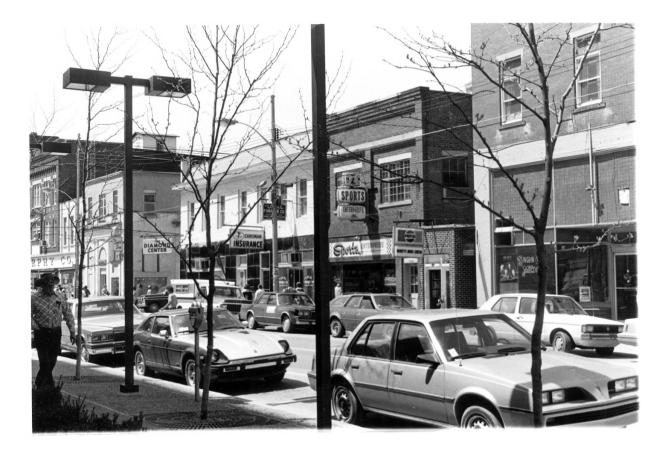

Historic Resources of Pikeville Pikeville, Kentucky Helen Powell -- 1983 Kentucky Heritage Council Frankfort, Kentucky Photo #4 Commercial District Murphy Building, North Facade From Division Street

Historic Resources of Pikeville Pikeville, Ky. Helen Powell 1983 Kentucky Heritage Council Frankfort, Ky. Photo 5 View of Division St. from the East Commercial District

```
Historic Resources of Pikeville
Pikeville, Ky.
Helen Powell 1983
Kentucky Heritage Council
Frankfort, Ky.
Photo 6
Main St. from the northeast
Commercial District
```

```
Historic Resources of Pikeville
Pikeville, Ky.
Helen Powell 1983
Kentucky Heritage Council
Frankfort, Ky.
Photo 7
Main Street from the North
Commercial District
```